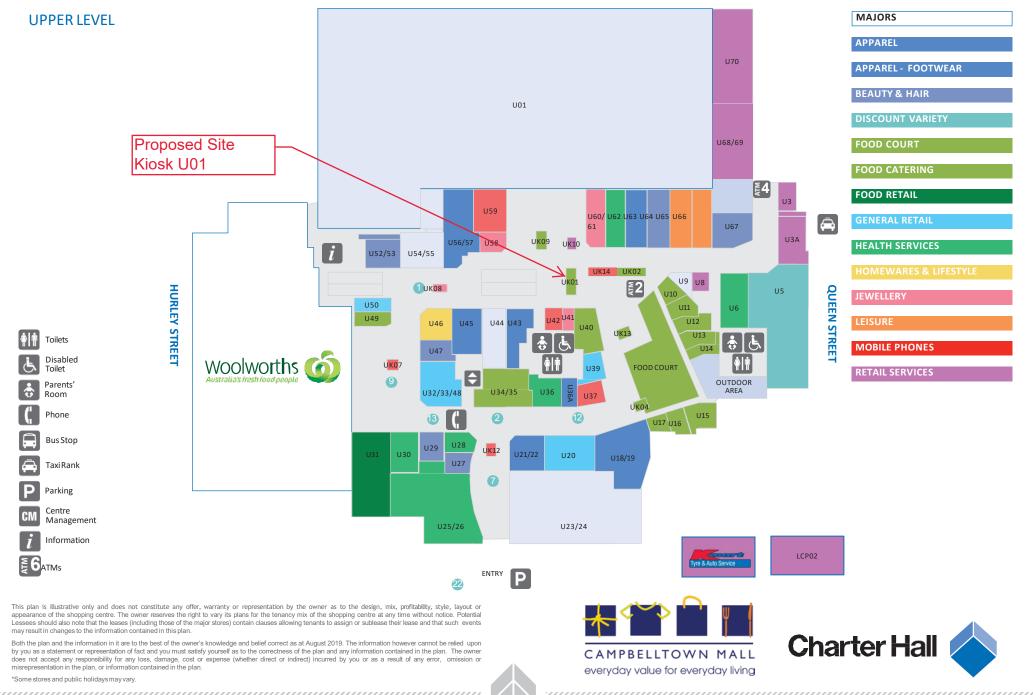

#### MAJORS L03 ALDI LA1 Coles LA2 Kmart U02 Woolworths

#### APPAREL

| U56/57 | Ally Fashion         |
|--------|----------------------|
| L48    | Autograph            |
| U36A   | Bag Bliss            |
| L10    | Best & Less          |
| U18/19 | Connor               |
| U45    | Jay Jays             |
| L35    | Just Sport           |
| L36    | Katies               |
| L40/41 | Lowes Menswear       |
| L43    | Millers Fashion Club |
| U43    | Noni B               |
| L54    | Rockmans             |
| U63    | Strandbags           |
| L11/12 | Temt                 |

## **APPAREL - FOOTWEAR**

U21/22 Spendless Shoes

#### **BEAUTY & HAIR**

|  | U29        | Blondes & Brunettes |
|--|------------|---------------------|
|  | L34        | HD Supplements      |
|  | L4<br>L46  | Hair By Marty       |
|  |            | Hummies             |
|  | U64        | Itz All About Hair  |
|  | L17        | Laser Sydney        |
|  | U27        | Pearl Nails         |
|  | U67        | Professionail       |
|  | U52        | The Beauty & Brow   |
|  |            | Parlour             |
|  | U47<br>L37 | The GentsPlace      |
|  |            | Venus Nails         |
|  |            |                     |

## DISCOUNT VARIETY

U5 Hot Bargains L14 The Reject Shop

#### FOOD CATERING

| UK09 Boost Juice       |                       |  |  |
|------------------------|-----------------------|--|--|
| U34/35 Dahlia's Cafe   |                       |  |  |
| UK02 Donut King        |                       |  |  |
| U49                    | Franky & Co           |  |  |
| UK01                   | Gloria Jean's Coffees |  |  |
| LK04 Gozleme Star      |                       |  |  |
| U16 Happy Dumplings    |                       |  |  |
| U13 Healthy Temptation |                       |  |  |
| LK01                   | Jamaica Blue          |  |  |
| U11 Kebab Deluxe       |                       |  |  |
| U15                    | KFC                   |  |  |
| U12                    | McDonald's            |  |  |
| LK05 Michel's          |                       |  |  |
| U10                    | Pacific Ocean Fish &  |  |  |
|                        | Chips                 |  |  |
| UK04                   | Poke Bowl             |  |  |
| UK13                   | Sapporo Sushi Bar     |  |  |
| U17                    | Sehaj Indian Food &   |  |  |
|                        | Sweets                |  |  |
| L50                    | Sushi Hub             |  |  |
| U14                    | Tasty Noodle Bar      |  |  |
| U40                    | Z's Kaiana Pinoy      |  |  |

### FOOD RETAIL L33 A & A Poultry

| 200                       | Addribuitiy            |  |
|---------------------------|------------------------|--|
| U31                       | BWS Liquor             |  |
| L49                       | Farm Fresh Meat L23/24 |  |
|                           | Fish Feast             |  |
| L32                       | Green Valley Herbs     |  |
|                           | & Spices               |  |
| L25/26/27 Henry's Harvest |                        |  |
| L53                       | Liquorland             |  |
| L29/30                    | Michael Chang's        |  |
| L31                       | Sadies Deli            |  |
| L22                       | Campbelltown           |  |
|                           | Village Bakery         |  |
|                           |                        |  |

# U50 Cignall

U39 Flowers A Bunch U32/33/48 Nextra L13 PETstock U20 QBD The Bookshop

### **HEALTH SERVICES**

| U36    | Bay Audio                 |  |
|--------|---------------------------|--|
| L8     | Campbelltown Medical      |  |
|        | Centre                    |  |
| U28    | Eyeview Optometrist       |  |
| U6     | Jenny Craig               |  |
| L9     | Laverty Pathology         |  |
| U30    | Lee Massage &             |  |
|        | Acupuncture               |  |
| L38    | Magic Massage and         |  |
|        | Acupuncture               |  |
| L5/6   | <b>Priceline Pharmacy</b> |  |
| U62    | Pricepoint Optometry      |  |
| U25/26 | Shopsmart Wholesale       |  |
| L15    | Pharmacy Specsavers       |  |
|        |                           |  |

L21 Bon Appetit Kaisercraft L18/19 U46 MyVeranda

| JEVVELLENT |                    |  |
|------------|--------------------|--|
| U58        | Michael Hill       |  |
| U41        | Paradise Jewellery |  |
| U60/61     | Prouds Jewellers   |  |
| UK08       | Standard Watches   |  |
|            |                    |  |

## U65 CEX

U66 EBGames

# **MOBILE PHONES**

| UK12 | Dodo Connect              |
|------|---------------------------|
| UK07 | Fone Works                |
| UK14 | Tech World Communications |
| U59  | Telstra                   |
| U42  | Vodafone                  |
| U37  | YesOptus                  |

#### **RETAIL SERVICES**

| _28    | Anytime Fitness    |
|--------|--------------------|
| U3A    | Aussie             |
| LCP02  | Baywash Carwash    |
| U70    | Commonwealth Bank  |
| U3     | Hello World        |
| LCP01  | mycar              |
| UK10   | Mister Minit       |
| _42    | Raghda Alterations |
| U8     | Select Embroidery  |
| LCP03  | Star Car Wash      |
| U68/69 | Westpac            |
|        |                    |

LATM5 ANZ ATM UATM2 ArmaguardATM LATM4 rediATM LATM2 St George ATM